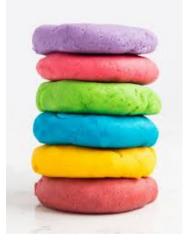

Step 5: Now for the fun part! Time to play with your homemade scented playdough! Use cookie cutters, utensils, or just your hands to manipulate the dough and make fun creations!

The **yellow** playdough is **LEMON** scented with lemon extract and lemon zest.

The **pink** playdough is **RASPBERRY** scented with raspberry tea.

The **orange** playdough is **SWEET ORANGE** scented with essential oil and orange zest.

The **purple** playdough is **JASMINE** scented with essential oil and dried jasmine flower petals.

The **teal** playdough is **TEA TREE** scented with tea tree essential oil.

The **green** playdough is **ROSEMARY** scented with essential oil and dried rosemary herbs.

The **neutral-colored** playdough is **CHAMOMILE** scented with tea and dried chamomile flower petals.